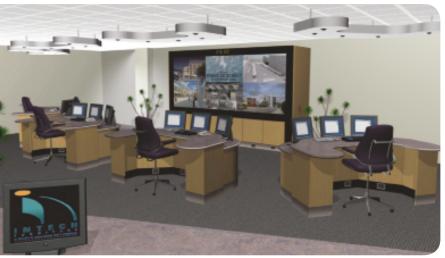

Project Liverpool One CCTV Control Room

Scope Projection Cube Display 4 Individual operator consoles

The design included a rear project monitor wall, four individually designed operator consoles with a rear supervisor position complete with an attached briefing area. Upon completion the control room has become one of the largest in the UK being used for monitoring both the shopping centre and the surrounding area.