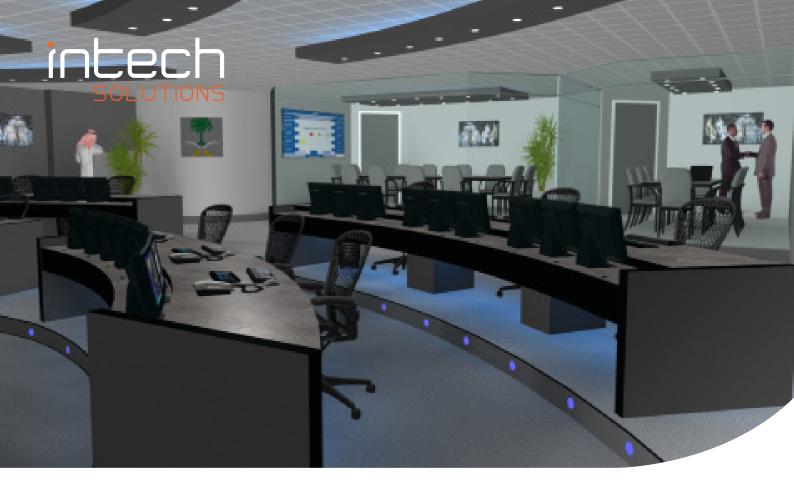

## Scope

Bespoke technical furniture Full turnkey package

One of Intech's biggest projects to date was the Command & Control suite for the State of Qatar which was in excess of £1million. The entire project was to an extremely high specification and included luxury VIP lounges and WCs as well as a circular central command room made from curved "Smart Glass" in the centre of the suite.

All items where manufactured and shipped from the UK. Intech's on site installation team took sixteen weeks to fully transform the shell into a fully functional control centre. The extent of the works completed by Intech is still the largest single project that has been completed by Intech. Intech Furniture provided the full fit out for this prestigious project consisting of all buildings works, suspended ceiling, lighting features, electrical works, air conditioning and bespoke technical furniture. Due to the nature of the site, and personnel that would frequent the control centre, only the high specification of material and finishes where acceptable.