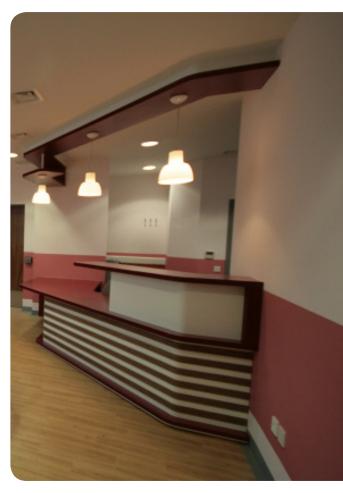

Project Simpson Memorial Health Centre

Scope Bespoke reception desk

Custom lighting raft

## How we met the challenge

The reception desk exudes simplicity and style, with a combination of white gloss laminates, treated hardwood, colour core Formica laminate to the work surface and edging and a custom made suspended lighting raft. The nature of the curves and colours of the reception desk embrace the building structure.