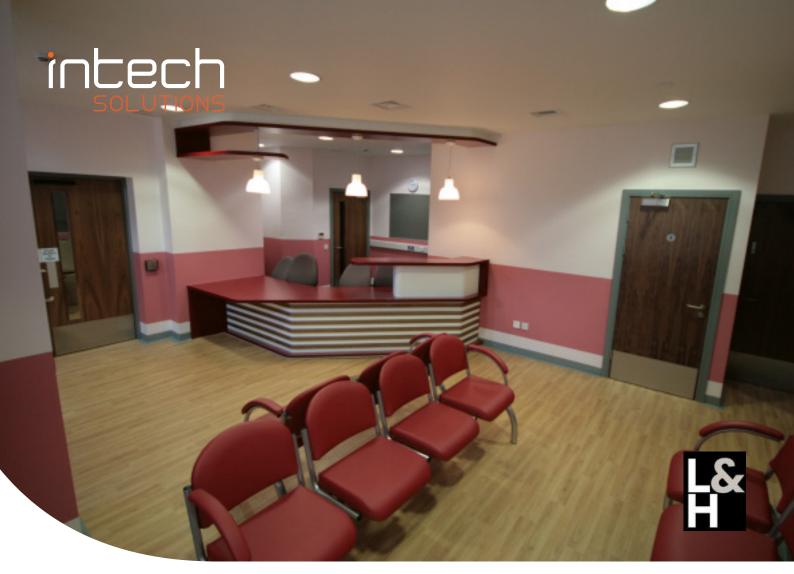

Project Simpson Memorial Health Centre

Scope Bespoke reception desk

Custom lighting raft

## The Brief

Lewis & Hickey having previously seen a number of reception desks manufactured by Intech and were looking to find a manufacturer both local to their office in Manchester and also to site in Middleton, to manufacture the design completed by themselves and approved by the end client.

Whilst looking for suitable companies Lewis & Hickey representatives were happy with the durability of the reception desks that they had seen and due to the nature of the site knew that Intech would be a suitable provider for the reception that they had designed.

## How we met the challenge

The reception desk exudes simplicity and style, with a combination of white gloss laminates, treated hardwood, colour core Formica laminate to the work surface and edging and a custom made suspended lighting raft. The nature of the curves and colours of the reception desk embrace the building structure.